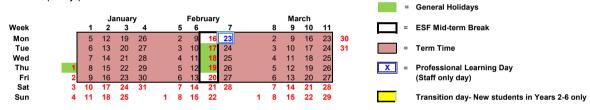

#### 2. Term 2 2026 (55 Days)

### 3. Term 3 2026 (52 Days)

# TOTAL: 190 SCHOOL DAYS INCLUDING 5 CPD DAYS (Staff only days)

- Calendar constructed to allow: one-week mid-term break in Term 1; one-week mid-term break in Term 2 (to include Lunar New Year holiday); 3-week break at Christmas; and 2-week break at Easter; year end on 26 June 2026.
- 2 Start date for 2026/2027 shown for indication only. ESF recommends individuals and families avoid making travel plans for August 2026 until the school start date and back-to-school dates are confirmed.
- Three Professional Learning (PL) days are fixed, with one School-based PL day on 11 August 2025 and two ESF-wide PL days on 13 October 2025 and 23 February 2026. KJS based PL days are currently 19 September and 21 November (subject to change until final calendar issued in 2025).
- 4 The final calendar will be issued following the Hong Kong Government's gazetting of 2026 public holidays in mid 2025.