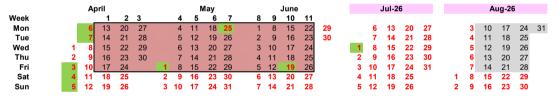

### 3. Term 3 2026 (52 Days)

# TOTAL: 190 SCHOOL DAYS INCLUDING 5 CPD DAYS (Staff only days)

- Calendar constructed to allow: one-week mid-term break in Term 1; one-week mid-term break in Term 2 (to include Lunar New Year holiday); 3-week break at Christmas; and 2-week break at Easter; year end on 26 June 2026.
- 2 Start date for 2026/2027 shown for indication only. ESF recommends individuals and families avoid making travel plans for August 2026 until the school start date and back-to-school dates are confirmed.
- Three Professional Learning (PL) days are fixed, with one School-based PL day on 11 August 2025 and two ESF-wide PL days on 13 October 2025 and 23 February 2026. KJS based PL days are currently 19 September and 21 November (subject to change until final calendar issued in 2025).
- 4 The final calendar will be issued following the Hong Kong Government's gazetting of 2026 public holidays in mid 2025.